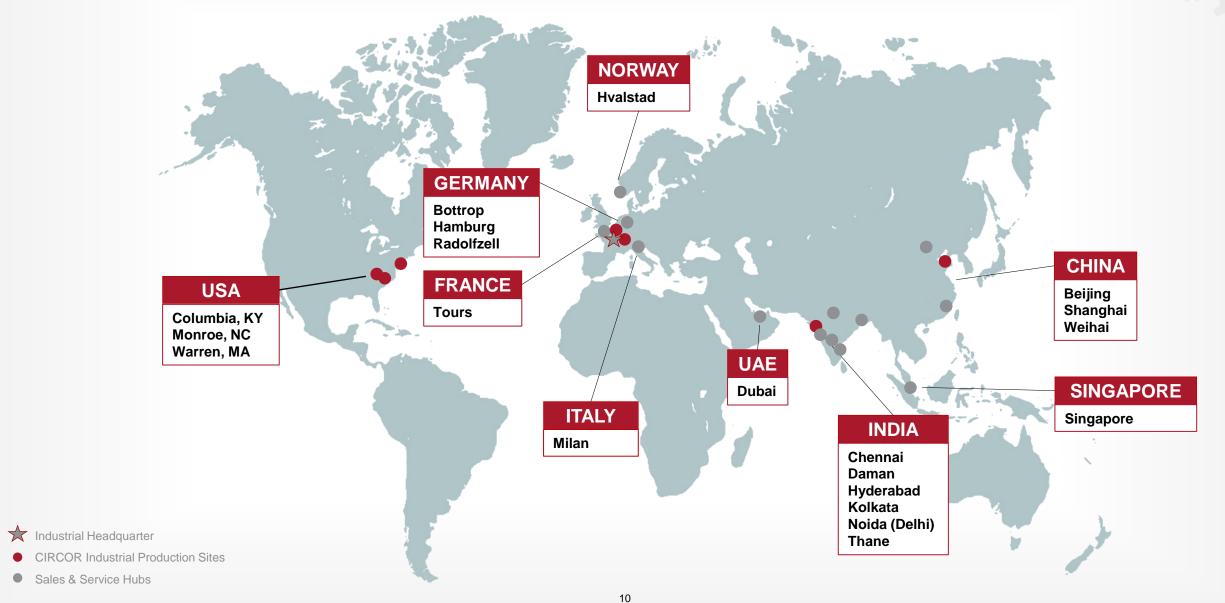

## **CIRCOR Industrial Global Presence**

## **Our Manufacturing Locations – EMEA / APAC**

#### RADOLFZELL, GERMANY

Founded in 1860 Facility Size: 611k Sqft. Employees: 649

#### DAMAN, INDIA

Founded in 1969
Facility Size: 69k Sqft.
Employees: 100

#### BOTTROP, GERMANY

Founded in 1964
Facility Size: 52k Sqft.
Employees: 134

#### **WEIHAI, CHINA**

Founded in 2020 Facility Size: 60k Sqft. Employees: 64

## **Our Manufacturing Locations – USA**

#### WARREN, MASSACHUSETTS

Founded in 1897 Facility Size: 611k Sqft.

Employees: 129

#### MONROE, NC

Founded in 1979

Facility Size: 185K Sqft.

Employees: 202

#### COLUMBIA, KENTUCKY

Founded in 1974

Facility Size: 75k Sqft.

Employees: 107